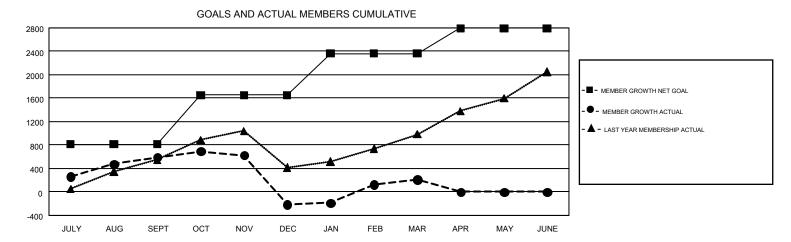

## GMT Constitutional Area 5, Group F

GMT: EK PHANG BOBBY ENG

REPORT DOES NOT INCLUDE CLUBS IN UNDISTRICTED AREAS.

| Clubs         |               |              |               | Members               |                           |                         |                                                    |  |
|---------------|---------------|--------------|---------------|-----------------------|---------------------------|-------------------------|----------------------------------------------------|--|
|               | RESULTS FO    | PR 2018-2019 |               | RESULTS FOR 2018-2019 |                           |                         |                                                    |  |
| QUARTER       | NEW CLUB GOAL | NEW CLUBS    | DROPPED CLUBS | QUARTER               | MEMBER GROWTH NET<br>GOAL | MEMBER GROWTH<br>ACTUAL | DROPPED<br>MEMBERS ACTUAL<br>(including transfers) |  |
| JULY/AUG/SEPT | 13            | 11           | 7             | JULY/AUG/SEPT         | 811                       | 1,549                   | 854                                                |  |
| OCT/NOV/DEC   | 19            | 13           | 23            | OCT/NOV/DEC           | 842                       | 1,038                   | 1,792                                              |  |
| JAN/FEB/MAR   | 16            | 14           | 7             | JAN/FEB/MAR           | 708                       | 1,119                   | 601                                                |  |
| APR/MAY/JUNE  | 13            | 0            | 0             | APR/MAY/JUNE          | 435                       | 0                       | 0                                                  |  |