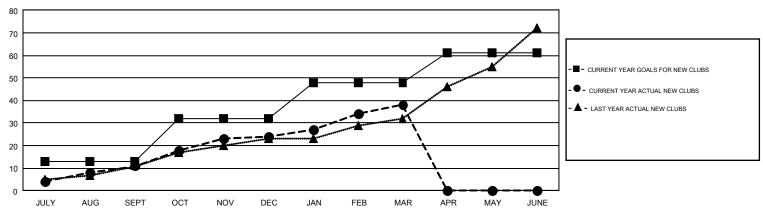

## GMT Constitutional Area 5, Group F

GMT: EK PHANG BOBBY ENG

REPORT DOES NOT INCLUDE CLUBS IN UNDISTRICTED AREAS.

| Clubs         |               |              |               | Members               |                           |                         |                                                    |  |
|---------------|---------------|--------------|---------------|-----------------------|---------------------------|-------------------------|----------------------------------------------------|--|
|               | RESULTS FO    | PR 2018-2019 |               | RESULTS FOR 2018-2019 |                           |                         |                                                    |  |
| QUARTER       | NEW CLUB GOAL | NEW CLUBS    | DROPPED CLUBS | QUARTER               | MEMBER GROWTH NET<br>GOAL | MEMBER GROWTH<br>ACTUAL | DROPPED<br>MEMBERS ACTUAL<br>(including transfers) |  |
| JULY/AUG/SEPT | 13            | 11           | 7             | JULY/AUG/SEPT         | 811                       | 1,549                   | 854                                                |  |
| OCT/NOV/DEC   | 19            | 13           | 23            | OCT/NOV/DEC           | 842                       | 1,038                   | 1,792                                              |  |
| JAN/FEB/MAR   | 16            | 14           | 7             | JAN/FEB/MAR           | 708                       | 1,119                   | 601                                                |  |
| APR/MAY/JUNE  | 13            | 0            | 0             | APR/MAY/JUNE          | 435                       | 0                       | 0                                                  |  |